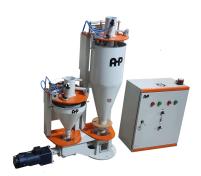

## Masterbatch Loss in Weight Doser for Extrusion Lines

## **Description**

- Used for extrusion lines specially for pipe, profiles ,...
- Feeding masterbatch based on predefined mass feeding rate;
- It can be connected to our loss in weight gravimetric system for pipe extrusion lines
- Gravimetric unit measures main line melt thruput and the doser, feeds masterbatch based on predefined percent of mixing
- Output of feeder will be as customer request
- System is coming with 7? touch display or 19 Inch PC panel
- System software is integrated with main line gravimetric
- It has analog signal output and encoder for controlling puller of pipe extrusion line
- Used for granulated materials
- Industrial PLC based control
- Inline side feeding guaranties dispersion tests of masterbatch for black PE pipes