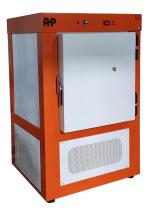

## Humidity Temperature Test Cabin (Climatic Chamber) 200L-Digital Computerized

## **Description**

- Material Inner SUS304, exterior Cold-rolled steel plate paint
  Circulation system
  Temperature
- Temperature range: Room temperature....150C
- Humidity Range 20....95 RH
- Digital Humidity and Temperature Controller
- USB Connection to connect to computer
- Windows-Based software for monitoring and saving reports to MS WORD
- 9-step program to set temperature and humidity in software
- Great performance with quiet working ? 65 dB
- Space-efficient design for installation
- · Level control for water tank
- Single door
- Automatic water supply for continuous test