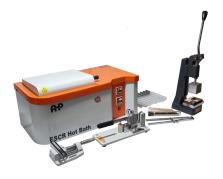

## Environmental Stress Cracking Resistance Tester (ESCR)

## Description

- According to ASTM D 1693 //
- Stirrer for temperature homogeneity inside the bath //
- SS304 internal bath //
- Digital timer //
- Constant temperature bath with maximum deviation of 0.5 C according to the standard //
- PID temperature controller //
- Water circulation system //
- Bending clamp //
- Transfer tool //
- Glass tube 10 pieces with closures //
- Sample cutting punch //
- Blanking dies 38\*13mm is included //
- Sample notch making jig with dial indicator //
- Sample bending tool //
- Brass specimen holders 10 pieces //
- Glass tubes holding rack with 10 places //
- Tube holding rack can be take our from the bath easily //
- Temperature resolution of 0.1 C //
- Easy change of blade on notch making jig