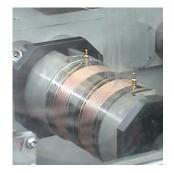

IAKINA

Metal Mandrel CNC Wire Winding Machine for Electrofusion Couplers 20-63mm (Single Head)

## Description

- Suitable for Couplers & Tees of 20-63 mm
- CNC controller 2-axes
- Automatic control according to G-code
- Suitable mechanism for tension of wire
- Single head (Basic model is single head, number of heads can be as per customer request)
- Metal mandrels will be according to customer request or default type of our machine
- Versatility to change the mandrel type
- Easy grip of mandrel for winding
- All cycle is according to G-code
- The operator can change the cycle parameters
- Servomotor controlled
- Full cycle time is less than 60 seconds
- Training video included